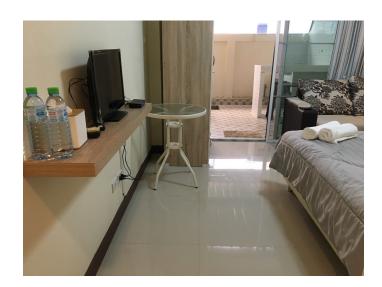

### Suites Room 14

Room Type: Bedroom with Living room & Kitchen Counter, Sofa, Private

Bathroom (There is not Balcony)

Room Size: 30 Sqm.

Location: This room is on ground floor, Backside of the building.

## Furniture in room.

- Counter Kitchen

- Sofa

- Aircondition

- water warm machine in Bathroom
- a wall fan
- TV (Cable channel Free Thai program only )
- Refrigerator
- Table for coffee
- Pillow, Bed & Mattress Queen size
- Lamp