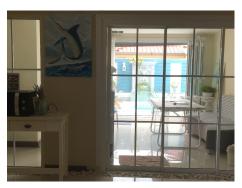

### Suites Room 14

Room Type: Bedroom with Living room & Kitchen Counter, Sofa, Private

Bathroom (There is not Balcony)

Room Size: 30 Sqm.

Location: This room is on ground floor, Backside of the building.

## Furniture in room.

- Counter Kitchen

- Sofa

- Aircondition

- water warm machine in Bathroom
- a wall fan
- TV (Cable channel Free Thai program only )
- Refrigerator
- Table for coffee
- Pillow, Bed & Mattress Queen size
- Lamp