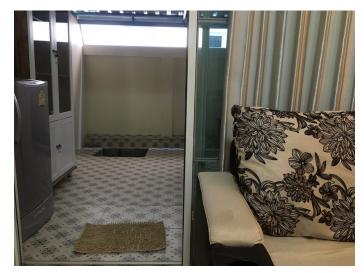

### Suites Room 14

Room Type: Bedroom with Living room & Kitchen Counter, Sofa, Private

Bathroom (There is not Balcony)

Room Size: 30 Sqm.

Location: This room is on ground floor, Backside of the building.

## Furniture in room.

- Counter Kitchen

- Sofa

- Aircondition

- water warm machine in Bathroom
- a wall fan
- TV (Cable channel Free Thai program only )
- Refrigerator
- Table for coffee
- Pillow, Bed & Mattress Queen size
- Lamp