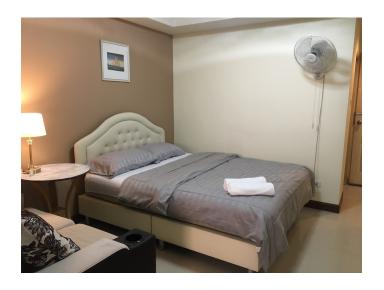

### Suites Room 14

Room Type: Bedroom with Living room & Kitchen Counter, Sofa, Private

Bathroom (There is not Balcony)

Room Size: 30 Sqm.

Location: This room is on ground floor, Backside of the building.

## Furniture in room.

- Counter Kitchen

- Sofa

- Aircondition

- water warm machine in Bathroom
- a wall fan
- TV (Cable channel Free Thai program only )
- Refrigerator
- Table for coffee
- Pillow, Bed & Mattress Queen size
- Lamp