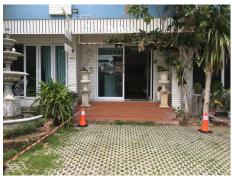

### Suites Room 14

Room Type: Bedroom with Living room & Kitchen Counter, Sofa, Private

Bathroom (There is not Balcony)

Room Size: 30 Sqm.

Location: This room is on ground floor, Backside of the building.