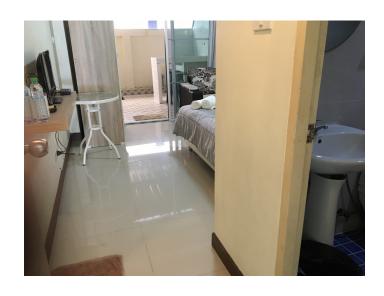

### Suites Room 14

Room Type: Bedroom with Living room & Kitchen Counter, Sofa, Private

Bathroom (There is not Balcony)

Room Size: 30 Sqm.

Location: This room is on ground floor, Backside of the building.

## Furniture in room.

- Counter Kitchen

- Sofa

- Aircondition

- water warm machine in Bathroom
- a wall fan
- TV (Cable channel Free Thai program only )
- Refrigerator
- Table for coffee
- Pillow, Bed & Mattress Queen size
- Lamp