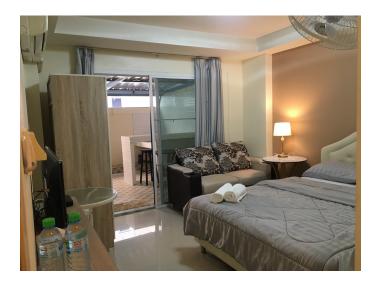

### Suites Room 14

Room Type: Bedroom with Living room & Kitchen Counter, Sofa, Private

Bathroom (There is not Balcony)

Room Size: 30 Sqm.

Location: This room is on ground floor, Backside of the building.

## Furniture in room.

- Counter Kitchen

- Sofa

- Aircondition

- water warm machine in Bathroom
- a wall fan
- TV (Cable channel Free Thai program only )
- Refrigerator
- Table for coffee
- Pillow, Bed & Mattress Queen size
- Lamp