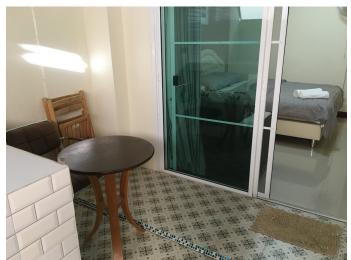

### Suites Room 14

Room Type: Bedroom with Living room & Kitchen Counter, Sofa, Private

Bathroom (There is not Balcony)

Room Size: 30 Sqm.

Location: This room is on ground floor, Backside of the building.

## Furniture in room.

- Counter Kitchen

- Sofa

- Aircondition

- water warm machine in Bathroom
- a wall fan
- TV (Cable channel Free Thai program only )
- Refrigerator
- Table for coffee
- Pillow, Bed & Mattress Queen size
- Lamp