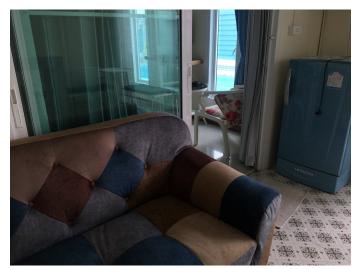

### Furniture in room.

- Counter Kitchen

- Sofa
- Working Table
- Aircondition
- water warm machine in Bathroom
- a wall fan
- Smart TV (Connect the internet, and Cable channel Free Thai program )
- Refrigerator
- Table for coffee
- Pillow, Bed & Mattress Queen size
- Lamp
- Griller (For BBQ grill)