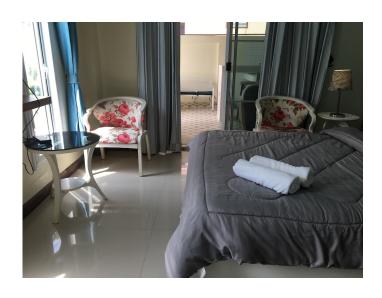

### Suites Room 15

Room Type: Bedroom with Living room & Kitchen Counter, Sofa, Private

Balcony, Private Bathroom)

Room Size: 30 Sqm.

Location: This room is on ground floor at the Conor and close to pool,

### Furniture in room.

- Counter Kitchen

- Sofa
- Working Table
- Aircondition
- water warm machine in Bathroom
- a wall fan
- Smart TV (Connect the internet, and Cable channel Free Thai program )
- Refrigerator
- Table for coffee
- Pillow, Bed & Mattress Queen size
- Lamp
- Griller (For BBQ grill)