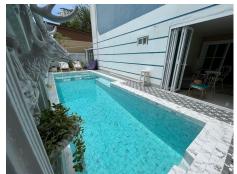

### Suites Room 15

Room Type: Bedroom with Living room & Kitchen Counter, Sofa, Private

Balcony, Private Bathroom)

Room Size: 30 Sqm.

Location: This room is on ground floor at the Conor and close to pool,

# **Facilities in our Apartment**

- Swimming Pool free
- Publish room at pool side
- Washing Machine 30 THB per time
- Microwave for share Free
- Water Drinking for sale 45 THB 2 Dozen
- Motorcycle Parking free. (Car Parking is 500 Baht/month.)
- Motorcycles for rent 2,200 per Month, For Daily 200 THB.