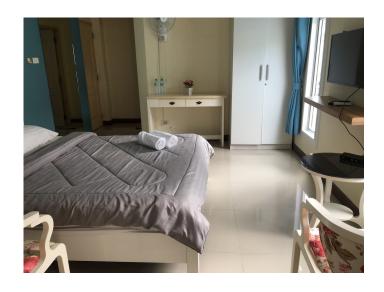

### Suites Room 15

Room Type: Bedroom with Living room & Kitchen Counter, Sofa, Private

Balcony, Private Bathroom)

Room Size: 30 Sqm.

Location: This room is on ground floor at the Conor and close to pool,

### Furniture in room.

- Counter Kitchen

- Sofa
- Working Table
- Aircondition
- water warm machine in Bathroom
- a wall fan
- Smart TV (Connect the internet, and Cable channel Free Thai program )
- Refrigerator
- Table for coffee
- Pillow, Bed & Mattress Queen size
- Lamp
- Griller (For BBQ grill)