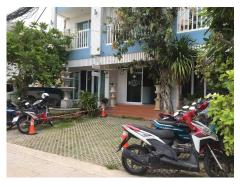

### Suites Room 15

Room Type: Bedroom with Living room & Kitchen Counter, Sofa, Private

Balcony, Private Bathroom)

Room Size: 30 Sqm.

Location: This room is on ground floor at the Conor and close to pool,

# **Facilities in our Apartment**

- Swimming Pool free
- Publish room at pool side
- Washing Machine 30 THB per time
- Microwave for share Free
- Water Drinking for sale 45 THB 2 Dozen
- Motorcycle Parking free. (Car Parking is 500 Baht/month.)
- Motorcycles for rent 2,200 per Month, For Daily 200 THB.