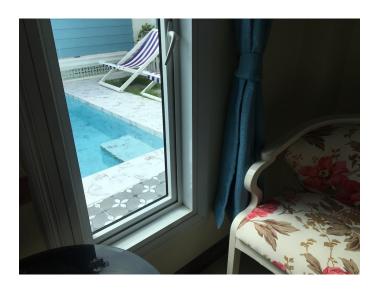

### Suites Room 15

Room Type: Bedroom with Living room & Kitchen Counter, Sofa, Private

Balcony, Private Bathroom)

Room Size: 30 Sqm.

Location: This room is on ground floor at the Conor and close to pool,

# **Facilities in our Apartment**

- Swimming Pool free
- Publish room at pool side
- Washing Machine 30 THB per time
- Microwave for share Free
- Water Drinking for sale 45 THB 2 Dozen
- Motorcycle Parking free. (Car Parking is 500 Baht/month.)
- Motorcycles for rent 2,200 per Month, For Daily 200 THB.