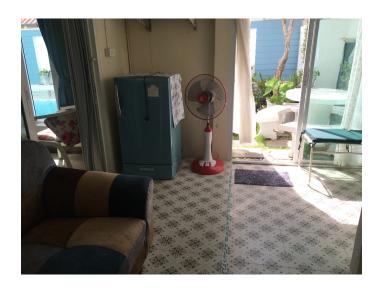

### Furniture in room.

- Counter Kitchen

- Sofa
- Working Table
- Aircondition
- water warm machine in Bathroom
- a wall fan
- Smart TV (Connect the internet, and Cable channel Free Thai program )
- Refrigerator
- Table for coffee
- Pillow, Bed & Mattress Queen size
- Lamp
- Griller (For BBQ grill)