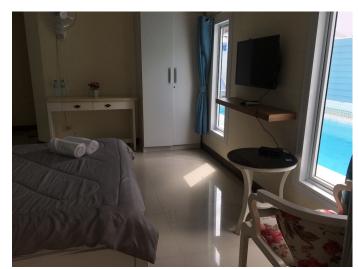

### Suites Room 15

Room Type: Bedroom with Living room & Kitchen Counter, Sofa, Private

Balcony, Private Bathroom)

Room Size: 30 Sqm.

Location: This room is on ground floor at the Conor and close to pool,

### Furniture in room.

- Counter Kitchen

- Sofa
- Working Table
- Aircondition
- water warm machine in Bathroom
- a wall fan
- Smart TV (Connect the internet, and Cable channel Free Thai program )
- Refrigerator
- Table for coffee
- Pillow, Bed & Mattress Queen size
- Lamp
- Griller (For BBQ grill)