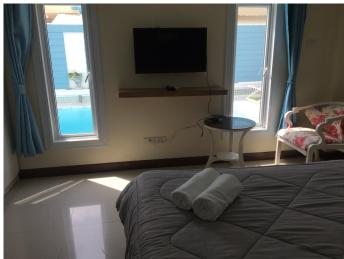

### Furniture in room.

- Counter Kitchen

- Sofa
- Working Table
- Aircondition
- water warm machine in Bathroom
- a wall fan
- Smart TV (Connect the internet, and Cable channel Free Thai program )
- Refrigerator
- Table for coffee
- Pillow, Bed & Mattress Queen size
- Lamp
- Griller (For BBQ grill)