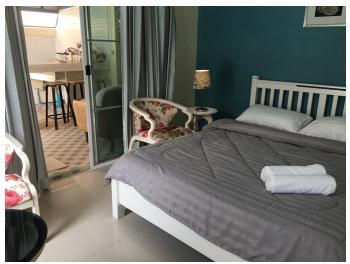

### Suites Room 15

Room Type: Bedroom with Living room & Kitchen Counter, Sofa, Private

Balcony, Private Bathroom)

Room Size: 30 Sqm.

Location: This room is on ground floor at the Conor and close to pool,

### Furniture in room.

- Counter Kitchen

- Sofa
- Working Table
- Aircondition
- water warm machine in Bathroom
- a wall fan
- Smart TV (Connect the internet, and Cable channel Free Thai program )
- Refrigerator
- Table for coffee
- Pillow, Bed & Mattress Queen size
- Lamp
- Griller (For BBQ grill)