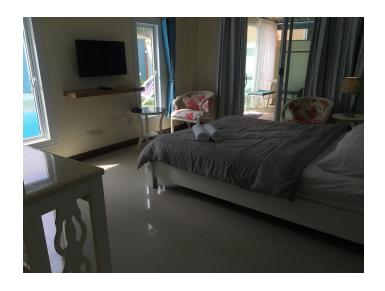

### Suites Room 15

Room Type: Bedroom with Living room & Kitchen Counter, Sofa, Private

Balcony, Private Bathroom)

Room Size: 30 Sqm.

Location: This room is on ground floor at the Conor and close to pool,

### Furniture in room.

- Counter Kitchen

- Sofa
- Working Table
- Aircondition
- water warm machine in Bathroom
- a wall fan
- Smart TV (Connect the internet, and Cable channel Free Thai program )
- Refrigerator
- Table for coffee
- Pillow, Bed & Mattress Queen size
- Lamp
- Griller (For BBQ grill)