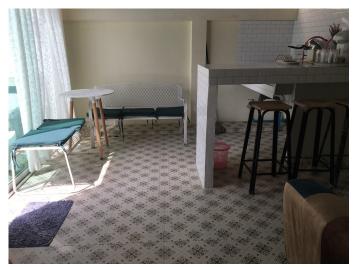

### Furniture in room.

- Counter Kitchen

- Sofa
- Working Table
- Aircondition
- water warm machine in Bathroom
- a wall fan
- Smart TV (Connect the internet, and Cable channel Free Thai program )
- Refrigerator
- Table for coffee
- Pillow, Bed & Mattress Queen size
- Lamp
- Griller (For BBQ grill)