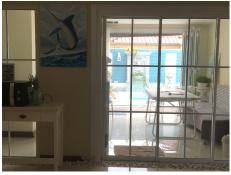

### Furniture in room.

- Counter Kitchen

- Sofa
- Working Table
- Aircondition
- water warm machine in Bathroom
- a wall fan
- Smart TV (Connect the internet, and Cable channel Free Thai program )
- Refrigerator
- Table for coffee
- Pillow, Bed & Mattress Queen size
- Lamp
- Griller (For BBQ grill)