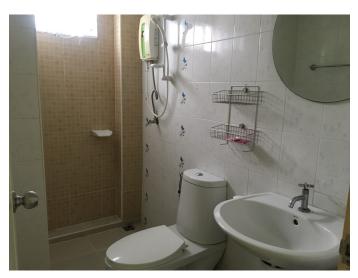

### Furniture in room.

- Counter Kitchen

- Sofa
- Working Table
- Aircondition
- water warm machine in Bathroom
- a wall fan
- Smart TV (Connect the internet, and Cable channel Free Thai program )
- Refrigerator
- Table for coffee
- Pillow, Bed & Mattress Queen size
- Lamp
- Griller (For BBQ grill)