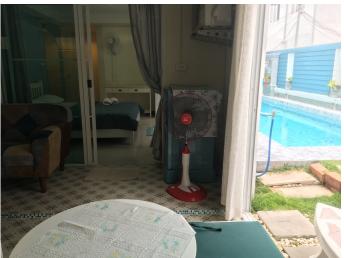

### Suites Room 15

Room Type: Bedroom with Living room & Kitchen Counter, Sofa, Private

Balcony, Private Bathroom)

Room Size: 30 Sqm.

Location: This room is on ground floor at the Conor and close to pool,

# **Facilities in our Apartment**

- Swimming Pool free
- Publish room at pool side
- Washing Machine 30 THB per time
- Microwave for share Free
- Water Drinking for sale 45 THB 2 Dozen
- Motorcycle Parking free. (Car Parking is 500 Baht/month.)
- Motorcycles for rent 2,200 per Month, For Daily 200 THB.