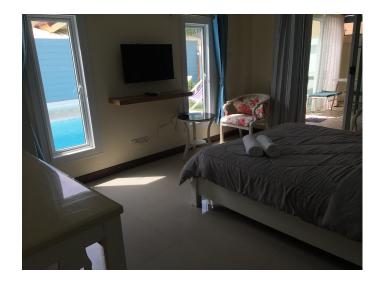

### Suites Room 15

Room Type: Bedroom with Living room & Kitchen Counter, Sofa, Private

Balcony, Private Bathroom)

Room Size: 30 Sqm.

Location: This room is on ground floor at the Conor and close to pool,

### Furniture in room.

- Counter Kitchen

- Sofa
- Working Table
- Aircondition
- water warm machine in Bathroom
- a wall fan
- Smart TV (Connect the internet, and Cable channel Free Thai program )
- Refrigerator
- Table for coffee
- Pillow, Bed & Mattress Queen size
- Lamp
- Griller (For BBQ grill)