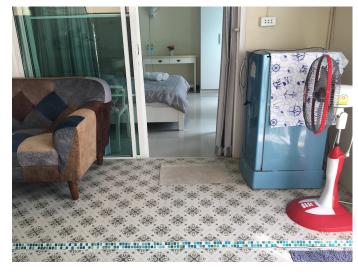

### Furniture in room.

- Counter Kitchen

- Sofa
- Working Table
- Aircondition
- water warm machine in Bathroom
- a wall fan
- Smart TV (Connect the internet, and Cable channel Free Thai program )
- Refrigerator
- Table for coffee
- Pillow, Bed & Mattress Queen size
- Lamp
- Griller (For BBQ grill)