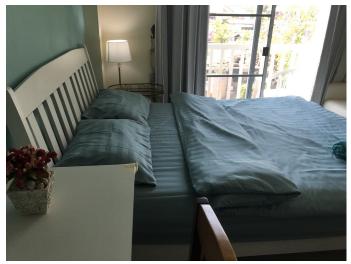

## Furniture in room.

- Plate washing cabinets
- Sofa
- Working Table
- Aircondition
- water warm machine in Bathroom
- a wall fan
- Television only Thai program (one channel English is Mono 29 Movie)
- Refrigerator
- Table for coffee
- Pillow, Bed & Mattress Queen size