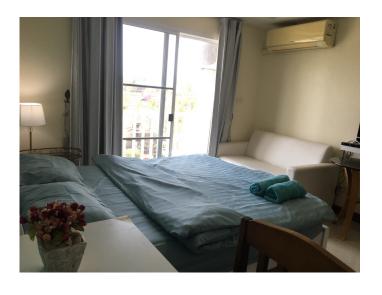

#### Room 26 Standard Room

**Room Type:** Standard room, Sofa, Private Balcony, Private Bathroom) **Room Size:** 25 Sqm. (This room, there is not a counter Kitchen)

Location: This room is on second floor, front of the building

## Furniture in room.

- Plate washing cabinets
- Sofa
- Working Table
- Aircondition
- water warm machine in Bathroom
- a wall fan
- Television only Thai program (one channel English is Mono 29 Movie)
- Refrigerator
- Table for coffee
- Pillow, Bed & Mattress Queen size