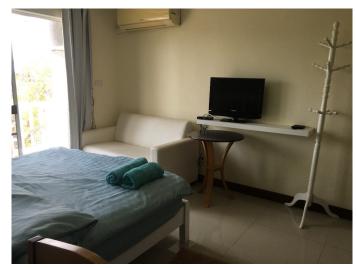

#### Room 26 Standard Room

**Room Type:** Standard room, Sofa, Private Balcony, Private Bathroom) **Room Size:** 25 Sqm. (This room, there is not a counter Kitchen)

Location: This room is on second floor, front of the building

## Furniture in room.

- Plate washing cabinets
- Sofa
- Working Table
- Aircondition
- water warm machine in Bathroom
- a wall fan
- Television only Thai program (one channel English is Mono 29 Movie)
- Refrigerator
- Table for coffee
- Pillow, Bed & Mattress Queen size