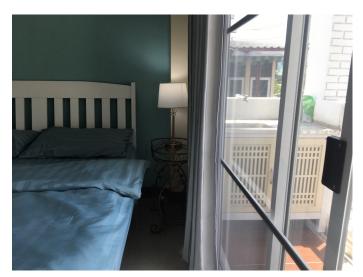

#### Room 26 Standard Room

**Room Type:** Standard room, Sofa, Private Balcony, Private Bathroom) **Room Size:** 25 Sqm. (This room, there is not a counter Kitchen)

Location: This room is on second floor, front of the building

## Furniture in room.

- Plate washing cabinets
- Sofa
- Working Table
- Aircondition
- water warm machine in Bathroom
- a wall fan
- Television only Thai program (one channel English is Mono 29 Movie)
- Refrigerator
- Table for coffee
- Pillow, Bed & Mattress Queen size