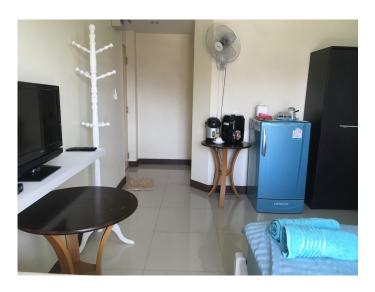

## Furniture in room.

- Plate washing cabinets
- Sofa
- Working Table
- Aircondition
- water warm machine in Bathroom
- a wall fan
- Television only Thai program (one channel English is Mono 29 Movie)
- Refrigerator
- Table for coffee
- Pillow, Bed & Mattress Queen size