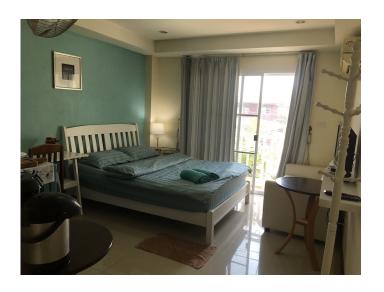

#### Room 26 Standard Room

**Room Type:** Standard room, Sofa, Private Balcony, Private Bathroom) **Room Size:** 25 Sqm. (This room, there is not a counter Kitchen)

Location: This room is on second floor, front of the building

## Furniture in room.

- Plate washing cabinets
- Sofa
- Working Table
- Aircondition
- water warm machine in Bathroom
- a wall fan
- Television only Thai program (one channel English is Mono 29 Movie)
- Refrigerator
- Table for coffee
- Pillow, Bed & Mattress Queen size