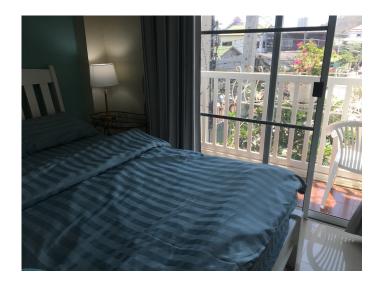

#### Room 26 Standard Room

**Room Type:** Standard room, Sofa, Private Balcony, Private Bathroom) **Room Size:** 25 Sqm. (This room, there is not a counter Kitchen)

Location: This room is on second floor, front of the building

## Furniture in room.

- Plate washing cabinets
- Sofa
- Working Table
- Aircondition
- water warm machine in Bathroom
- a wall fan
- Television only Thai program (one channel English is Mono 29 Movie)
- Refrigerator
- Table for coffee
- Pillow, Bed & Mattress Queen size