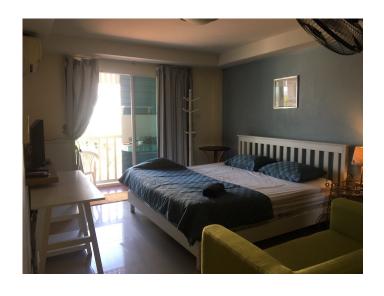

### Room 31 Standard Room

Room Type: Standard room with Kitchen Counter, Sofa, Private Balcony,

Private Bathroom)

**Room Size**: 25 Sqm. (This room, there is a counter Kitchen)

Location: This room is on third floor at the Conor, Backside of the building

### Furniture in room.

- Counter Kitchen

- Sofa

- Working Table
- Aircondition
- water warm machine in Bathroom
- a wall fan
- Television only Thai program (one channel English is Mono 29 Movie)
- Refrigerator
- Table for coffee
- Pillow, Bed & Mattress King size