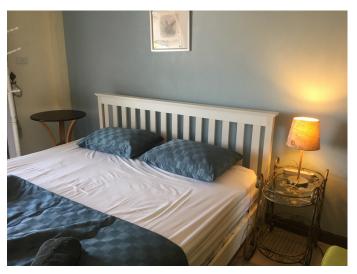

### Room 31 Standard Room

Room Type: Standard room with Kitchen Counter, Sofa, Private Balcony,

Private Bathroom)

**Room Size**: 25 Sqm. (This room, there is a counter Kitchen)

Location: This room is on third floor at the Conor, Backside of the building

### Furniture in room.

- Counter Kitchen

- Sofa

- Working Table
- Aircondition
- water warm machine in Bathroom
- a wall fan
- Television only Thai program (one channel English is Mono 29 Movie)
- Refrigerator
- Table for coffee
- Pillow, Bed & Mattress King size