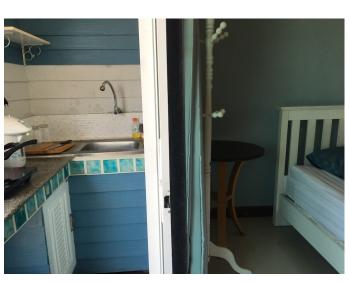

### Room 31 Standard Room

Room Type: Standard room with Kitchen Counter, Sofa, Private Balcony,

Private Bathroom)

**Room Size**: 25 Sqm. (This room, there is a counter Kitchen)

Location: This room is on third floor at the Conor, Backside of the building

### Furniture in room.

- Counter Kitchen

- Sofa

- Working Table
- Aircondition
- water warm machine in Bathroom
- a wall fan
- Television only Thai program (one channel English is Mono 29 Movie)
- Refrigerator
- Table for coffee
- Pillow, Bed & Mattress King size