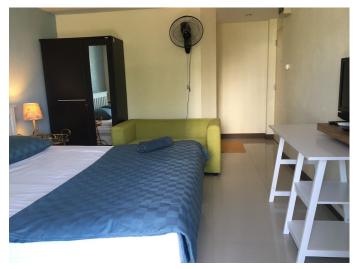

### Room 31 Standard Room

Room Type: Standard room with Kitchen Counter, Sofa, Private Balcony,

Private Bathroom)

**Room Size**: 25 Sqm. (This room, there is a counter Kitchen)

Location: This room is on third floor at the Conor, Backside of the building

### Furniture in room.

- Counter Kitchen

- Sofa

- Working Table
- Aircondition
- water warm machine in Bathroom
- a wall fan
- Television only Thai program (one channel English is Mono 29 Movie)
- Refrigerator
- Table for coffee
- Pillow, Bed & Mattress King size