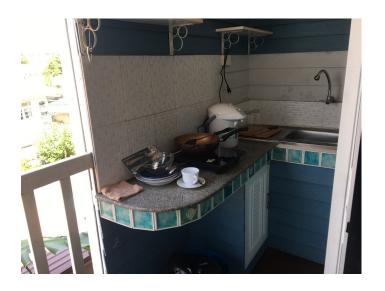

### Room 31 Standard Room

Room Type: Standard room with Kitchen Counter, Sofa, Private Balcony,

Private Bathroom)

**Room Size**: 25 Sqm. (This room, there is a counter Kitchen)

Location: This room is on third floor at the Conor, Backside of the building

### Furniture in room.

- Counter Kitchen

- Sofa

- Working Table
- Aircondition
- water warm machine in Bathroom
- a wall fan
- Television only Thai program (one channel English is Mono 29 Movie)
- Refrigerator
- Table for coffee
- Pillow, Bed & Mattress King size