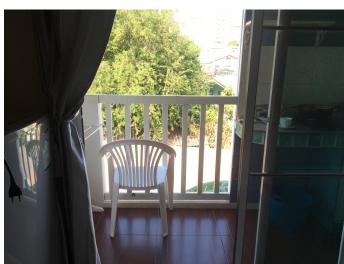

### Room 31 Standard Room

Room Type: Standard room with Kitchen Counter, Sofa, Private Balcony,

Private Bathroom)

**Room Size**: 25 Sqm. (This room, there is a counter Kitchen)

Location: This room is on third floor at the Conor, Backside of the building