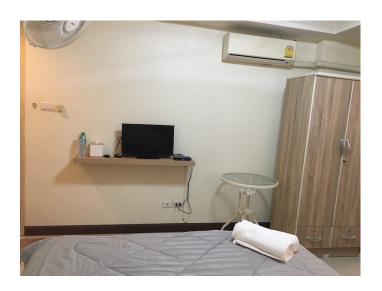

# **Superior Room 14**

Room Type: Bedroom with Living room & Kitchen Counter, Sofa, Private

Bathroom (There is not Balcony)

Room Size: 30 Sqm.

Location: This room is on ground floor, Backside of the building.

## Furniture in room.

- Counter Kitchen

- Sofa

- Aircondition

- water warm machine in Bathroom
- a wall fan
- TV (Cable channel Free Thai program only )
- Refrigerator
- Table for coffee
- Pillow, Bed & Mattress Queen size
- Lamp