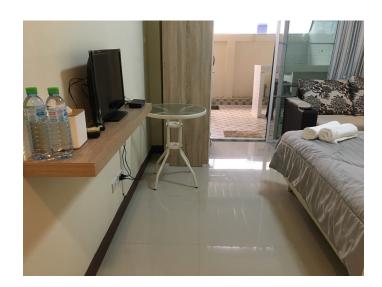

# **Superior Room 14**

Room Type: Bedroom with Living room & Kitchen Counter, Sofa, Private

Bathroom (There is not Balcony)

Room Size: 30 Sqm.

Location: This room is on ground floor, Backside of the building.

## Furniture in room.

- Counter Kitchen

- Sofa

- Aircondition

- water warm machine in Bathroom
- a wall fan
- TV (Cable channel Free Thai program only )
- Refrigerator
- Table for coffee
- Pillow, Bed & Mattress Queen size
- Lamp