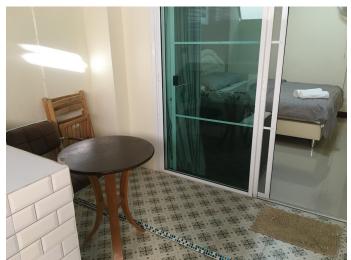

# **Superior Room 14**

Room Type: Bedroom with Living room & Kitchen Counter, Sofa, Private

Bathroom (There is not Balcony)

Room Size: 30 Sqm.

Location: This room is on ground floor, Backside of the building.

## Furniture in room.

- Counter Kitchen

- Sofa

- Aircondition

- water warm machine in Bathroom
- a wall fan
- TV (Cable channel Free Thai program only )
- Refrigerator
- Table for coffee
- Pillow, Bed & Mattress Queen size
- Lamp