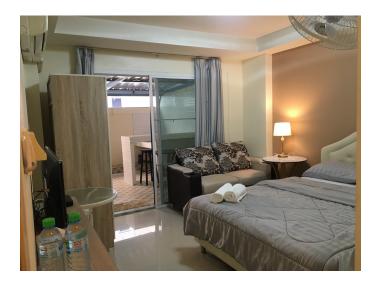

# **Superior Room 14**

Room Type: Bedroom with Living room & Kitchen Counter, Sofa, Private

Bathroom (There is not Balcony)

Room Size: 30 Sqm.

Location: This room is on ground floor, Backside of the building.

## Furniture in room.

- Counter Kitchen

- Sofa

- Aircondition

- water warm machine in Bathroom
- a wall fan
- TV (Cable channel Free Thai program only )
- Refrigerator
- Table for coffee
- Pillow, Bed & Mattress Queen size
- Lamp