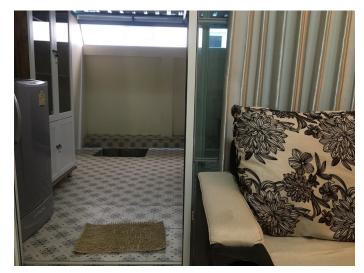

# **Superior Room 14**

Room Type: Bedroom with Living room & Kitchen Counter, Sofa, Private

Bathroom (There is not Balcony)

Room Size: 30 Sqm.

Location: This room is on ground floor, Backside of the building.

## Furniture in room.

- Counter Kitchen

- Sofa

- Aircondition

- water warm machine in Bathroom
- a wall fan
- TV (Cable channel Free Thai program only )
- Refrigerator
- Table for coffee
- Pillow, Bed & Mattress Queen size
- Lamp