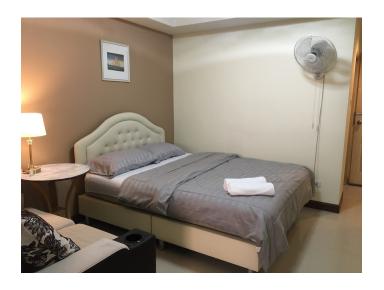

# **Superior Room 14**

Room Type: Bedroom with Living room & Kitchen Counter, Sofa, Private

Bathroom (There is not Balcony)

Room Size: 30 Sqm.

Location: This room is on ground floor, Backside of the building.

## Furniture in room.

- Counter Kitchen

- Sofa

- Aircondition

- water warm machine in Bathroom
- a wall fan
- TV (Cable channel Free Thai program only )
- Refrigerator
- Table for coffee
- Pillow, Bed & Mattress Queen size
- Lamp