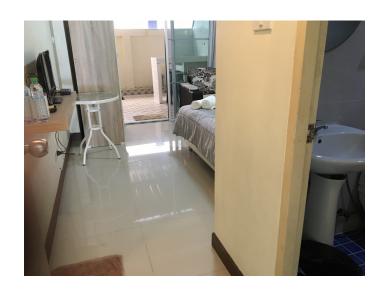

# **Superior Room 14**

Room Type: Bedroom with Living room & Kitchen Counter, Sofa, Private

Bathroom (There is not Balcony)

Room Size: 30 Sqm.

Location: This room is on ground floor, Backside of the building.

## Furniture in room.

- Counter Kitchen

- Sofa

- Aircondition

- water warm machine in Bathroom
- a wall fan
- TV (Cable channel Free Thai program only )
- Refrigerator
- Table for coffee
- Pillow, Bed & Mattress Queen size
- Lamp