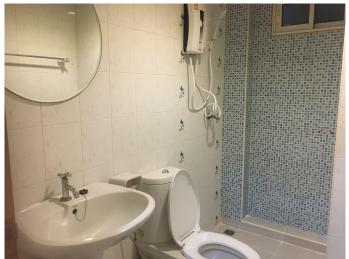

### Room no. 11 Standard Room

**Room Type: 2** single beds with Private Bathroom, window mosquito net)

Room Size: 23 Sqm. (This room, there is not Kitchen, no balcony)

Location: This room is on ground floor, front of the building

### Furniture in room

- Aircondition

- water warm machine in Bathroom
- a wall fan
- Television only Thai program (one channel English is Mono 29 Movie)
- Refrigerator
- Table for coffee
- 2 Pillow, 2 Bed & Mattress 3 feet single beds size.