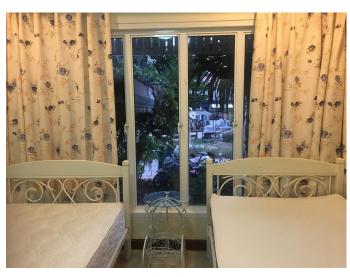

### Room no. 11 Standard Room

**Room Type: 2** single beds with Private Bathroom, window mosquito net)

Room Size: 23 Sqm. (This room, there is not Kitchen, no balcony)

Location: This room is on ground floor, front of the building

### Furniture in room

- Aircondition

- water warm machine in Bathroom
- a wall fan
- Television only Thai program (one channel English is Mono 29 Movie)
- Refrigerator
- Table for coffee
- 2 Pillow, 2 Bed & Mattress 3 feet single beds size.