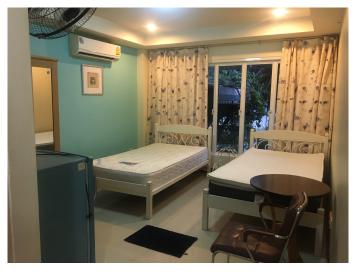

### Room no. 11 Standard Room

**Room Type: 2** single beds with Private Bathroom, window mosquito net)

Room Size: 23 Sqm. (This room, there is not Kitchen, no balcony)

Location: This room is on ground floor, front of the building

### Furniture in room

- Aircondition

- water warm machine in Bathroom
- a wall fan
- Television only Thai program (one channel English is Mono 29 Movie)
- Refrigerator
- Table for coffee
- 2 Pillow, 2 Bed & Mattress 3 feet single beds size.