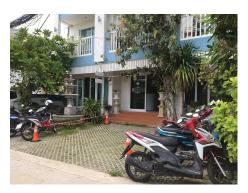

### Room no. 11 Standard Room

**Room Type: 2** single beds with Private Bathroom, window mosquito net)

Room Size: 23 Sqm. (This room, there is not Kitchen, no balcony)

Location: This room is on ground floor, front of the building

# **Facilities in our Apartment**

- Swimming Pool free anytime
- Publish room at pool side
- Washing Machine 30 THB per time
- Microwave for share Free
- Water Drinking for sale 45 THB 2 Dozen/ 1 Pack.
- Motorcycle Parking free. (Car Parking is 500 Baht/month.)
- Motorcycles for rent 2,200 per Month, For Daily 200 THB.