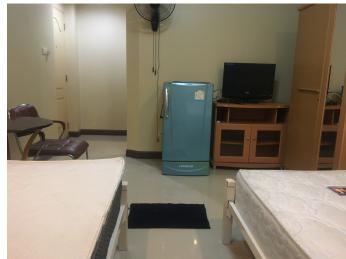

### Room no. 11 Standard Room

**Room Type: 2** single beds with Private Bathroom, window mosquito net)

Room Size: 23 Sqm. (This room, there is not Kitchen, no balcony)

Location: This room is on ground floor, front of the building

### Furniture in room

- Aircondition

- water warm machine in Bathroom
- a wall fan
- Television only Thai program (one channel English is Mono 29 Movie)
- Refrigerator
- Table for coffee
- 2 Pillow, 2 Bed & Mattress 3 feet single beds size.