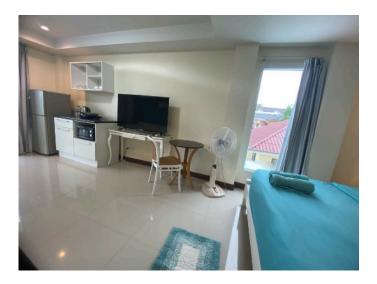

# Room 24 Deluxe Room

**Room Type :** Deluxe room with Kitchen Counter, Sofa, Private Balcony, Private Bathroom)

**Room Size :** 37 Sqm. (This room, there is a counter Kitchenette ) **Location :** This room is on second floor at the Conor , Frontside of the building

## Furniture in room.

- Counter Kitchen
- Sofa
- Working Table
- Aircondition
- water warm machine in Bathroom
- a fan
- Smart Television only Thai program
- Refrigerator
- Pillow, Bed & Mattress King size
- Clothes cabinet