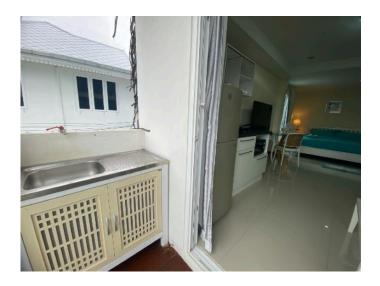

# Room 24 Deluxe Room

**Room Type :** Deluxe room with Kitchen Counter, Sofa, Private Balcony, Private Bathroom)

**Room Size :** 37 Sqm. (This room, there is a counter Kitchenette ) **Location :** This room is on second floor at the Conor , Frontside of the building

## Furniture in room.

- Counter Kitchen
- Sofa
- Working Table
- Aircondition
- water warm machine in Bathroom
- a fan
- Smart Television only Thai program
- Refrigerator
- Pillow, Bed & Mattress King size
- Clothes cabinet