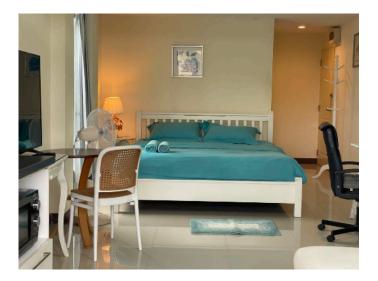

# Room 24 Deluxe Room

**Room Type :** Deluxe room with Kitchen Counter, Sofa, Private Balcony, Private Bathroom)

**Room Size :** 37 Sqm. (This room, there is a counter Kitchenette ) **Location :** This room is on second floor at the Conor , Frontside of the building

## Furniture in room.

- Counter Kitchen
- Sofa
- Working Table
- Aircondition
- water warm machine in Bathroom
- a fan
- Smart Television only Thai program
- Refrigerator
- Pillow, Bed & Mattress King size
- Clothes cabinet