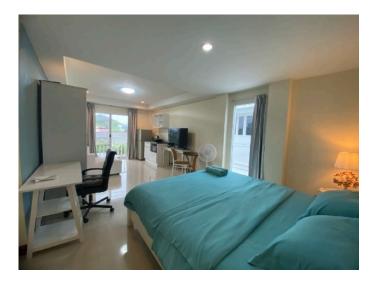

# Room 24 Deluxe Room

**Room Type :** Deluxe room with Kitchen Counter, Sofa, Private Balcony, Private Bathroom)

**Room Size :** 37 Sqm. (This room, there is a counter Kitchenette ) **Location :** This room is on second floor at the Conor , Frontside of the building

## Furniture in room.

- Counter Kitchen
- Sofa
- Working Table
- Aircondition
- water warm machine in Bathroom
- a fan
- Smart Television only Thai program
- Refrigerator
- Pillow, Bed & Mattress King size
- Clothes cabinet