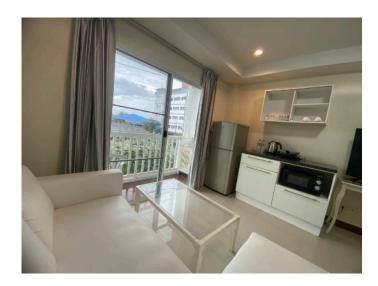

# Room 24 Deluxe Room

**Room Type :** Deluxe room with Kitchen Counter, Sofa, Private Balcony, Private Bathroom)

**Room Size :** 37 Sqm. (This room, there is a counter Kitchenette ) **Location :** This room is on second floor at the Conor , Frontside of the building

## Furniture in room.

- Counter Kitchen
- Sofa
- Working Table
- Aircondition
- water warm machine in Bathroom
- a fan
- Smart Television only Thai program
- Refrigerator
- Pillow, Bed & Mattress King size
- Clothes cabinet