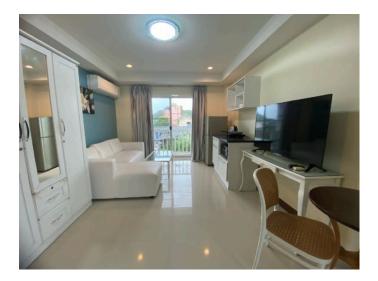

# Room 24 Deluxe Room

**Room Type :** Deluxe room with Kitchen Counter, Sofa, Private Balcony, Private Bathroom)

**Room Size :** 37 Sqm. (This room, there is a counter Kitchenette ) **Location :** This room is on second floor at the Conor , Frontside of the building

## Furniture in room.

- Counter Kitchen
- Sofa
- Working Table
- Aircondition
- water warm machine in Bathroom
- a fan
- Smart Television only Thai program
- Refrigerator
- Pillow, Bed & Mattress King size
- Clothes cabinet