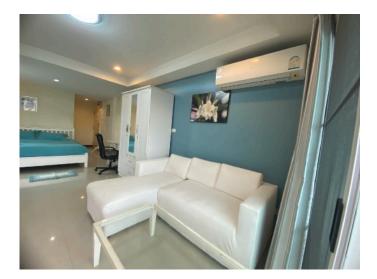

# Room 24 Deluxe Room

**Room Type :** Deluxe room with Kitchen Counter, Sofa, Private Balcony, Private Bathroom)

**Room Size :** 37 Sqm. (This room, there is a counter Kitchenette ) **Location :** This room is on second floor at the Conor , Frontside of the building

## Furniture in room.

- Counter Kitchen
- Sofa
- Working Table
- Aircondition
- water warm machine in Bathroom
- a fan
- Smart Television only Thai program
- Refrigerator
- Pillow, Bed & Mattress King size
- Clothes cabinet