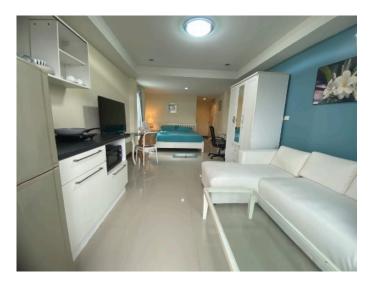

# Room 24 Deluxe Room

**Room Type :** Deluxe room with Kitchen Counter, Sofa, Private Balcony, Private Bathroom)

**Room Size :** 37 Sqm. (This room, there is a counter Kitchenette ) **Location :** This room is on second floor at the Conor , Frontside of the building

## Furniture in room.

- Counter Kitchen
- Sofa
- Working Table
- Aircondition
- water warm machine in Bathroom
- a fan
- Smart Television only Thai program
- Refrigerator
- Pillow, Bed & Mattress King size
- Clothes cabinet