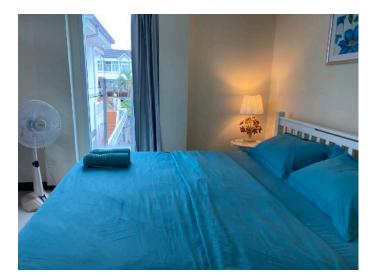

# Room 24 Deluxe Room

**Room Type :** Deluxe room with Kitchen Counter, Sofa, Private Balcony, Private Bathroom)

**Room Size :** 37 Sqm. (This room, there is a counter Kitchenette ) **Location :** This room is on second floor at the Conor , Frontside of the building

## Furniture in room.

- Counter Kitchen
- Sofa
- Working Table
- Aircondition
- water warm machine in Bathroom
- a fan
- Smart Television only Thai program
- Refrigerator
- Pillow, Bed & Mattress King size
- Clothes cabinet