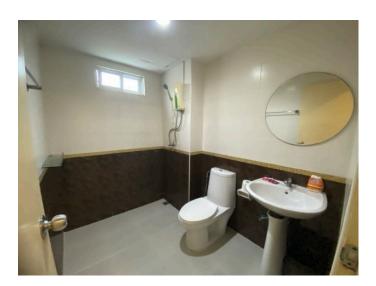

# Room 24 Deluxe Room

**Room Type :** Deluxe room with Kitchen Counter, Sofa, Private Balcony, Private Bathroom)

**Room Size :** 37 Sqm. (This room, there is a counter Kitchenette ) **Location :** This room is on second floor at the Conor , Frontside of the building

## Furniture in room.

- Counter Kitchen
- Sofa
- Working Table
- Aircondition
- water warm machine in Bathroom
- a fan
- Smart Television only Thai program
- Refrigerator
- Pillow, Bed & Mattress King size
- Clothes cabinet