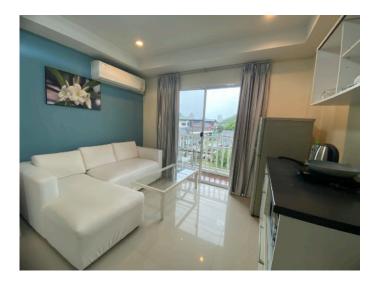

# Room 24 Deluxe Room

**Room Type :** Deluxe room with Kitchen Counter, Sofa, Private Balcony, Private Bathroom)

**Room Size :** 37 Sqm. (This room, there is a counter Kitchenette ) **Location :** This room is on second floor at the Conor , Frontside of the building

## Furniture in room.

- Counter Kitchen
- Sofa
- Working Table
- Aircondition
- water warm machine in Bathroom
- a fan
- Smart Television only Thai program
- Refrigerator
- Pillow, Bed & Mattress King size
- Clothes cabinet